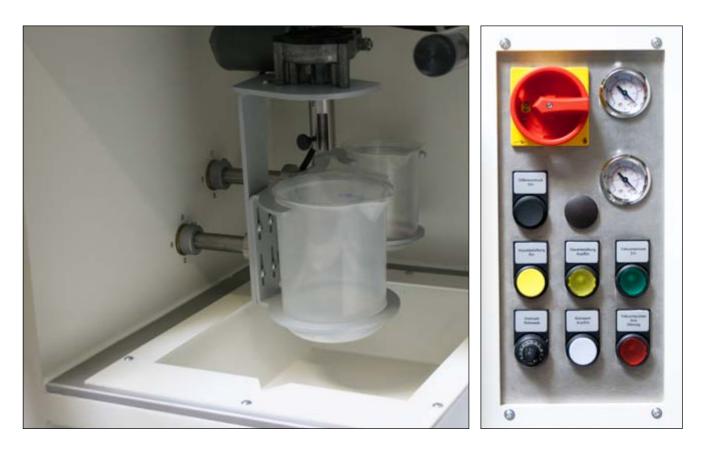

## V 400 MD

High performance and quality vacuum casting machine for mixing, evacuation and casting of 2 component silicones and resins.

- » Casting volume 600/1000 ml
- » Bright lighting and illumination of internal space
- » Robust and lately re-designed metal housing, powder coated

info@rpt-klm.de | www.rpt-klm.de | Web-Shop: www.vacuum-casting.de

- » Manual casting by operating lever on the left side
- » Difference pressure integrated in machine