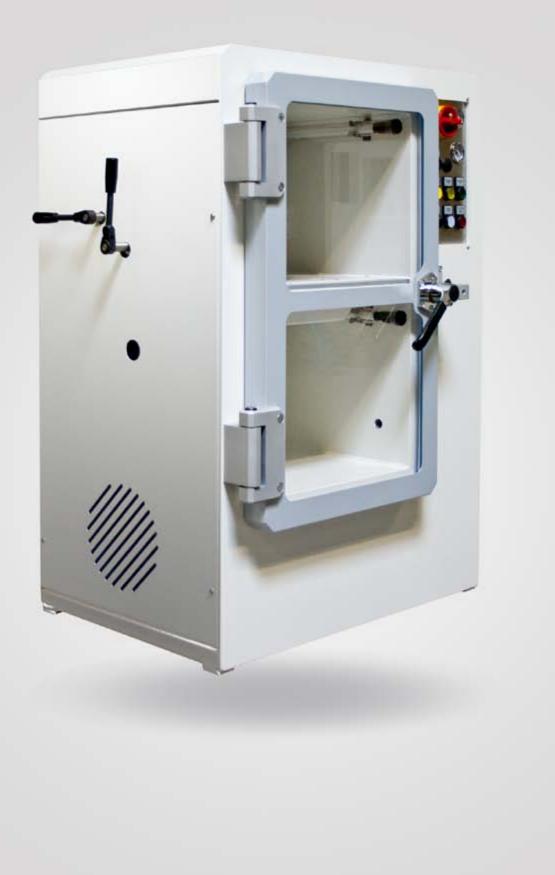

## V 400 MD

High performance and quality vacuum casting machine for mixing, evacuation and casting of 2 component silicones and resins.

- » Casting volume 600/1000 ml
- » Bright lighting and illumination of internal space
- » Robust and lately re-designed metal housing, powder coated

## OPTIONS:

- » Underframe
- » Wax cup

| Dimensions (HxWxD) in mm |              | Evacuation time:  | 90 sec   | Electric connection: | 230 V / 50 Hz |
|--------------------------|--------------|-------------------|----------|----------------------|---------------|
| Mould size:              | 360x400x460  | Ventilation time: | 20 sec   |                      |               |
| Inner size:              | 700x400x460  | End pressure:     | 0,5 mbar |                      |               |
| Outer size:              | 1100x790x530 | Pump performance: | 25 m³/h  |                      |               |
|                          |              |                   |          |                      |               |

info@rpt-klm.de | www.rpt-klm.de | Web-Shop: www.vacuum-casting.de

- » Manual casting by operating lever on the left side
- » Difference pressure integrated in machine